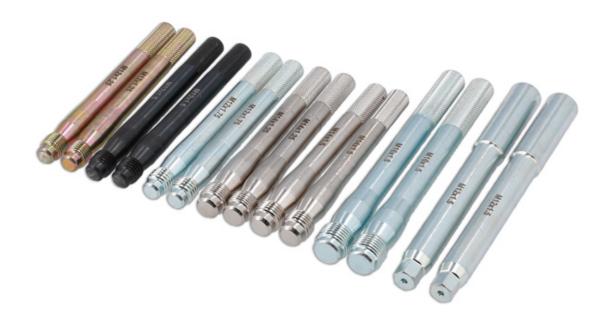

## **Wheel Locating Guide Set**

This set of wheel locating guide pins has been designed to aid with the refitting of wheels on to cars and vans. It contains 7 pairs of threaded locating pins which can be screwed into the wheel hub in place of the wheel bolt or nut, this then allows for the vehicle wheel to be guided down the pins and into the correct position on the hub before the wheel bolts or nuts are used to secure the wheel in place.

## **Additional Information**

- Male threads: M12 x 1.25, M12 x 1.5, M12 x 1.75, M14 x 1.25, M14 x 1.5, M16 x 1.5.
- Female thread: M12 x 1.5.
- M12 x 1.25 applications include: BMW; M12 x 1.5 applications include: BMW, Fiat, PSA, VAG (pre-2000).
- M14 x 1.25 applications include: MINI (from 2007); M14 x 1.5 applications include: BMW, Mercedes-Benz, VW.
- · Designed to help align & mount wheels on cars & vans. Supplied in a blow mould case for safe storage.