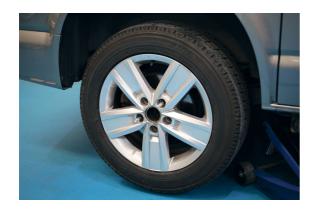

## **Wheel Locating Guide Set**

This set of wheel locating guide pins has been designed to aid with the refitting of wheels on to cars and vans. It contains 7 pairs of threaded locating pins which can be screwed into the wheel hub in place of the wheel bolt or nut, this then allows for the vehicle wheel to be guided down the pins and into the correct position on the hub before the wheel bolts or nuts are used to secure the wheel in place.