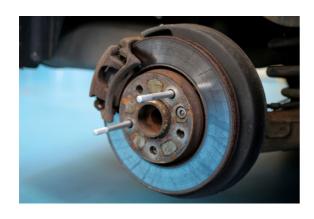

## **Wheel Locating Guide Set**

This set of wheel locating guide pins has been designed to aid with the refitting of wheels on to cars and vans. It contains 7 pairs of threaded locating pins which can be screwed into the wheel hub in place of the wheel bolt or nut, this then allows for the vehicle wheel to be guided down the pins and into the correct position on the hub before the wheel bolts or nuts are used to secure the wheel in place.