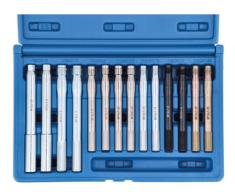

## **Wheel Locating Guide Set**

This set of wheel locating guide pins has been designed to aid with the refitting of wheels on to cars and vans. It contains 7 pairs of threaded locating pins which can be screwed into the wheel hub in place of the wheel bolt or nut, this then allows for the vehicle wheel to be guided down the pins and into the correct position on the hub before the wheel bolts or nuts are used to secure the wheel in place.

## **Additional Information**

- Male threads: M12 x 1.25, M12 x 1.5, M12 x 1.75, M14 x 1.25, M14 x 1.5, M16 x 1.5.
- Female thread: M12 x 1.5.
- M12 x 1.25 applications include: BMW; M12 x 1.5 applications include: BMW, Fiat, PSA, VAG (pre-2000).
- M14 x 1.25 applications include: MINI (from 2007); M14 x 1.5 applications include: BMW, Mercedes-Benz, VW.
- · Designed to help align & mount wheels on cars & vans. Supplied in a blow mould case for safe storage.